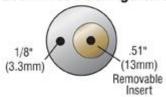

#### 3004 Block Configuration

#### Removable Brass Inserts for 3004

271-321

271-322

271-323

271-324

271-325