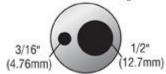

### 3000 Series Dry-Well



Portable Mini Heat Source

Model #271-3XX

0.1° resolution

Small, lightweight heat source

Quick tester to 572°F

Accepts all standard probe diameters from 1/8" to 3/8" dia.

Four block configurations to choose from

NIST-Traceable standard





# 3003 Block Configuration



#### 3004 Block Configuration



#### Removable Brass Inserts for 3004

271-321



271-322



271-323



271-324



271-325



## Specification

| Range         | 91.4°F to 572°F (33°C to 300°C)                                                                  |  |  |  |
|---------------|--------------------------------------------------------------------------------------------------|--|--|--|
| Accuracy      | ±0.9°F (91.4 to 391.8°F) & ± 1.8°F (392 to 572°F)<br>±0.5°C (33 to 199°C) & ± 1°C (200 to 300°C) |  |  |  |
| Resolution    | 0.1°                                                                                             |  |  |  |
| Stability     | ±0.5°C                                                                                           |  |  |  |
| Heating Time  | Ambie