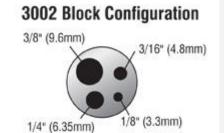

### 3000 Series Dry-Well



Portable Mini Heat Source

Model #271-3XX

0.1° resolution

Small, lightweight heat source

Quick tester to 572°F

Accepts all standard probe diameters from 1/8" to 3/8" dia.

Four block configurations to choose from

NIST-Traceable standard





# 3003 Block Configuration



#### 3004 Block Configuration



#### Removable Brass Inserts for 3004

271-321



271-322



271-323



271-324



271-325



## Specification

| Range         | 91.4°F to 572°F (33°C to 300°C)                                                                  |  |  |  |
|---------------|--------------------------------------------------------------------------------------------------|--|--|--|
| Accuracy      | ±0.9°F (91.4 to 391.8°F) & ± 1.8°F (392 to 572°F)<br>±0.5°C (33 to 199°C) & ± 1°C (200 to 300°C) |  |  |  |
| Resolution    | 0.1°                                                                                             |  |  |  |
| Stability     | ±0.5°C                                                                                           |  |