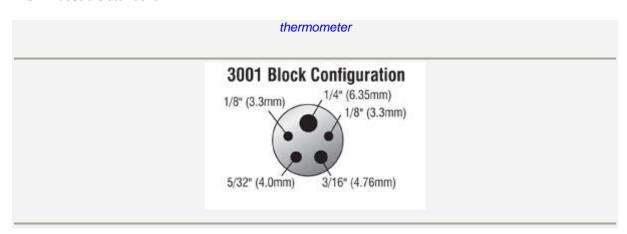

### 3000 Series Dry-Well

Portable Mini Heat Source

Model #271-3XX

0.1° resolution

Small, lightweight heat source

Quick tester to 572°F

Accepts all standard probe diameters from 1/8" to 3/8" dia.

Four block configurations to choose from