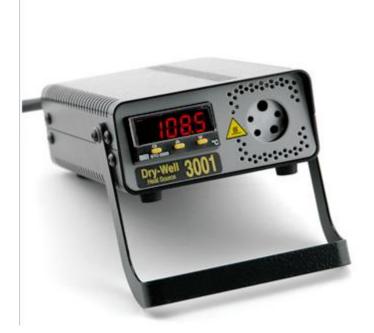

### 3000 Series Dry-Well

Portable Mini Heat Source

Model #271-3XX

0.1° resolution

Small, lightweight heat source

Quick tester to 572°F

Accepts all standard probe diameters from 1/8" to 3/8" dia.

Four block configurations to choose from