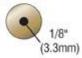

### 3000 Series Dry-Well



Portable Mini Heat Source

Model #271-3XX

0.1° resolution

Small, lightweight heat source

Quick tester to 572°F

Accepts all standard probe diameters from 1/8" to 3/8" dia.

Four block configurations to choose from

NIST-Traceable standard





# 3003 Block Configuration



#### 3004 Block Configuration



#### Removable Brass Inserts for 3004

271-321



271-322



271-323



271-324



271-325



## Specification

| Range         | 91.4°F to 572°F (33°C to 300°C)                                                                  |  |  |  |
|---------------|--------------------------------------------------------------------------------------------------|--|--|--|
| Accuracy      | ±0.9°F (91.4 to 391.8°F) & ± 1.8°F (392 to 572°F)<br>±0.5°C (33 to 199°C) & ± 1°C (200 to 300°C) |  |  |  |
| Resolution    | 0.1°                                                                                             |  |  |  |
| Stability     | ±0.5°C                                                                                           |  |  |  |
| Heating Time  | Ambient to 572°F (300°C) after 10 minutes