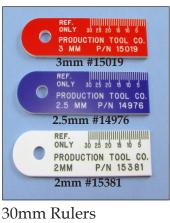

100mm Scale #12409

Gap & Flush Clover Gage #15435

Daisy Wheel Gap Gage #14325 Ref/#15257 Cert

32 pcs. Radius Gage set .5mm-25mm #16364

Plastic Taper Gage with 150mm Ruler #12531

Taper & Flushness #14707

Taper Gage #15398 Ref/#16715 Cert

Taper Gage #16393

T-Handle Taper & Scale Gage #15299

234567 8 765432

Step Gage #18381 Ref/#18388 Cert

Paint Defect Gage #14857 Ref/#18873 Cert

Dirt & Paint Gage #10013

Digital Flushness Gage #13131 Ref/#14700 Cert