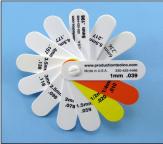

100mm Scale #12409

Gap & Flush Clover Gage #15435

Daisy Wheel Gap Gage #14325 Ref/#15257 Cert

32 pcs. Radius Gage set .5mm-25mm #16364

Plastic Taper Gage with 150mm Ruler #12531

Taper & Flushness #14707

Taper Gage #15398 Ref/#16715 Cert