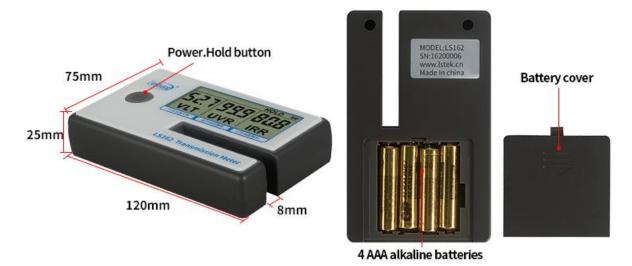

#### **III. LS162 Transmission Meter Parameters**

| UV peak wavelength             | 365nm                                                                       |  |
|--------------------------------|-----------------------------------------------------------------------------|--|
| IR peak wavelength             | 940nm                                                                       |  |
| Visible light                  | 380nm-760nm full wavelength, in line with CIE photopic luminos ity function |  |
| Resolution                     | 0.1%                                                                        |  |
| Measurement accuracy           | etter than $\pm$ 2% (colorless and uniform transparent material)            |  |
| Maximum test object thick ness |                                                                             |  |
| Weight                         | about 165 g (including battery)                                             |  |
| Dimension                      | $120\text{mm} \times 25\text{mm} \times 75\text{mm}$                        |  |
| Power supply                   | 4 AAA alkaline dry batteries                                                |  |