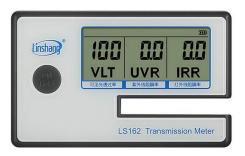

### LS162 Transmission Meter



#### I. LS162 Transmission Meter Introduction

LS162 transmission meter is a compact and small transmission meter that can simultaneously test three parameters of light transmittance, ultraviolet rejection rate and infrared rejection rate. It is suitable for the display, exhibition, production, quality inspection, inspection and other occasions. The window film transmission meter can test the material optical properties such as automotive explosion-proof films, architectural films and laminated glass. The instrument has been widely used in solar film manufacturers, automotive film distribution, automotive film retail sales system.

# Portable Transmission Meter







LS162 transmission meter display

## **II. LS162 Transmission Meter Application**



LS162 solar film tester test differe