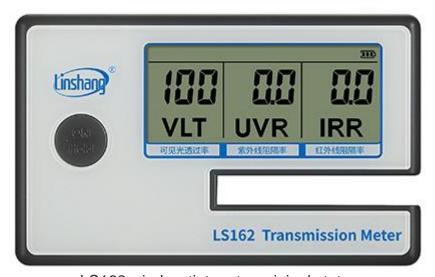

LS162 transmission meter data lock function

4. LS162 portable solar film transmission meter has real-time dynamic calibration function. When there is no test object, the instrument will automatically return to the original data state to ensure more accurate test data.

LS162 window tint meter original status

5. The transmission meter is powered by 4 AAA alkaline dry batteries with ultra-low power consumption. And the instrument will automatically shut down after 3 minutes without any operation. With this design, the instrument is more energy efficient.