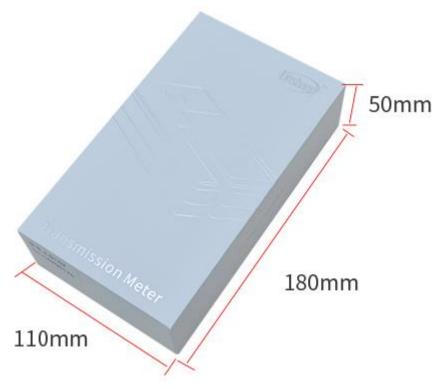

# **VI. LS162 Transmission Meter Packaging Details**

| No. | Description                              | Quantity | Unit |
|-----|------------------------------------------|----------|------|
| 1   | LS162 Transmission Meter                 | 1        | pcs  |
| 2   | AAA battery                              | 4        | pcs  |
| 3   | User Manual                              | 1        | pcs  |
| 4   | Certificate / warranty card              | 1        | pcs  |
| 5   | Packing box dimension 18*11*5 cm (L*W*H) |          | pcs  |

LS162 transmission meter package