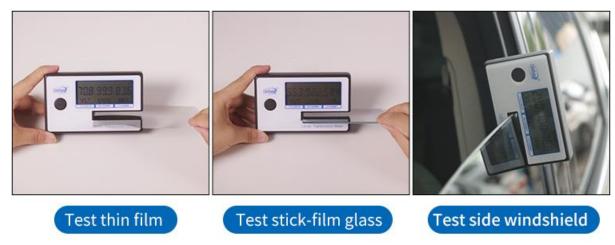

## **II. LS162 Transmission Meter Application**

LS162 solar film tester test different materials

LS162 window tint meter test stick-film glass

2. The instrument has small size and it is very convenient to carry out; the test card slot is 8mm wide, which can directly test the car windshield.

LS162 transmission meter test car side windshield