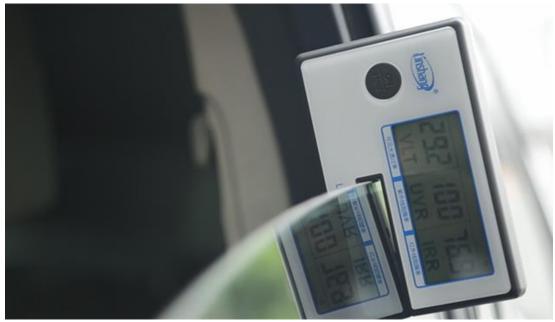

## **II. LS162 Transmission Meter Application**

LS162 solar film tester test different materials

LS162 window tint meter test stick-film glass

2. The instrument has small size and it is very convenient to carry out; the test card slot is 8mm wide, which can directly test the car windshield.

LS162 transmission meter test car side windshield