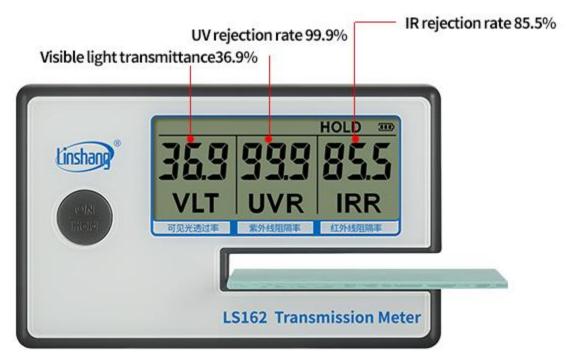

# Portable Transmission Meter

LS162 transmission meter display

#### I. LS162 Transmission Meter Introduction

LS162 transmission meter is a compact and small transmission meter that can simultaneously test three parameters of light transmittance, ultraviolet rejection rate and infrared rejection rate. It is suitable for the display, exhibition, production, quality inspection, inspection and other occasions. The window film transmission meter can test the material optical properties such as automotive explosion-proof films, architectural films and laminated glass. The instrument has been widely used in solar film manufacturers, automotive film distribution, automotive film retail sales system.