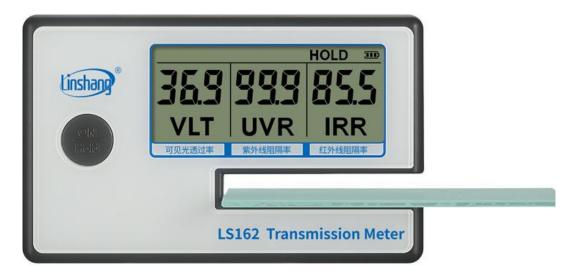

### LS162 Transmission Meter



#### I. LS162 Transmission Meter Introduction

LS162 transmission meter is a compact and small transmission meter that can simultaneously test three parameters of light transmittance, ultraviolet rejection rate and infrared rejection rate. It is suitable for the display, exhibition, production, quality inspection, inspection and other occasions. The window film transmission meter can test the material optical properties such as automotive explosion-proof films, architectural films and laminated glass. The instrument has been widely used in solar film manufacturers, automotive film distribution, automotive film retail sales system.

# Portable Transmission Meter







LS162 transmission meter display

## **II. LS162 Transmission Meter Application**



LS162 solar film tester test different materials

#### **III. LS162 Transmission Meter Parameters**

| UV peak wavelength             | 365nm                                                                       |  |
|--------------------------------|-----------------------------------------------------------------------------|--|
| IR peak wavelength             | 940nm                                                                       |  |
| Visible light                  | 380nm-760nm full wavelength, in line with CIE photopic luminos ity function |  |
| Resolution                     | 0.1%                                                                        |  |
| Measurement accuracy