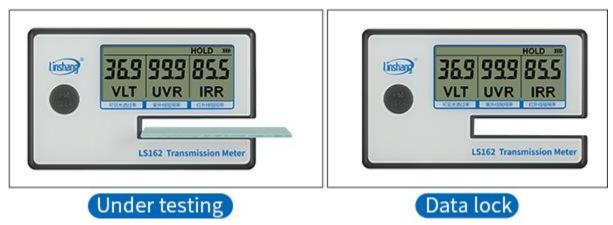

3. The instrument has a data lock function. After the test is completed, press the HOLD button to lock the test data. The data will remain on the display interface after taking away the tested material.

LS162 transmission meter data lock function

4. LS162 portable solar film transmission meter has real-time dynamic calibration function. When there is no test object, the instrument will automatically return to the original data state to ensure more accurate test data.