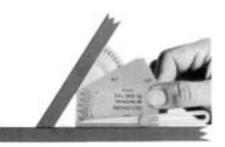

Replaces all other sets of gauges to measure fillet or groove welds in skewed members or members at 90 degrees.

**Gauge with Pointer Retracted** 

**Checking Angle of Vertical Member** 

**Gauge with Pointer Extended** 