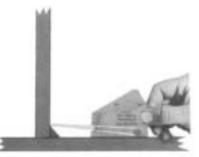

Replaces all other sets of gauges to measure fillet or groove welds in skewed members or members at 90 degrees.

**Gauge with Pointer Retracted** 

**Checking Angle of Vertical Member** 

**Gauge with Pointer Extended** 

Acute

90 Degrees

**Obtuse** 

Part No.

GAL-9A Weld Gauge Standard and Metric GAL-9B Weld Calculator Standard and Metric

GAL-9C Weld Gauge and Calculator Standard and Metric