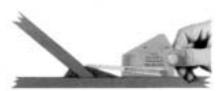

Replaces all other sets of gauges to measure fillet or groove welds in skewed members or members at 90 degrees.

**Gauge with Pointer Retracted** 

**Checking Angle of Vertical Member** 

**Gauge with Pointer Extended** 

Acute

90 Degrees

**Obtuse** 

Part No.

GAL-9A Weld Gauge Standard and Metric GAL-9B Weld Calculator Standard and Metric

GAL-9C Weld Gauge and Calculator Standard and Metric