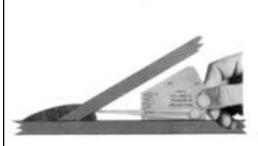

Replaces all other sets of gauges to measure fillet or groove welds in skewed members or members at 90 degrees.

**Gauge with Pointer Retracted** 

**Checking Angle of Vertical Member** 

**Gauge with Pointer Extended** 

Acute

90 Degrees

**Obtuse** 

Part No.

GAL-9A Weld Gauge Standard and Metric GAL-9B Weld Calculator Standard and Metric

GAL-9C Weld Gauge and Calculator Standard and Metric