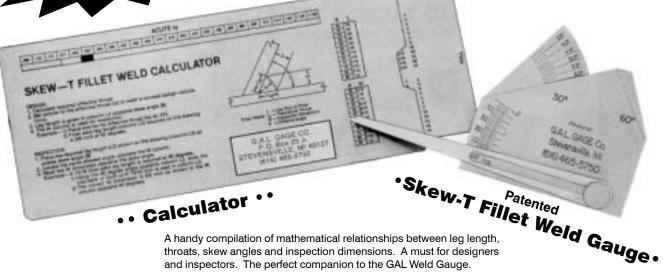

## G.A.L. Weld Gauge / Calculator

A handy compilation of mathematical relationships between leg length, throats, skew angles and inspection dimensions. A must for designers and inspectors. The perfect companion to the GAL Weld Gauge.