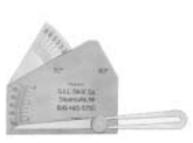

Replaces all other sets of gauges to measure fillet or groove welds in skewed members or members at 90 degrees.

**Gauge with Pointer Retracted** 

**Checking Angle of Vertical Member** 

**Gauge with Pointer Extended** 