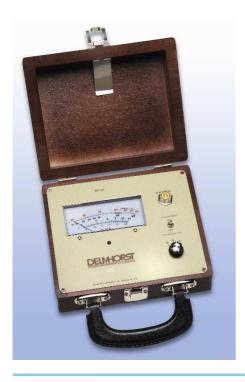

Clad in a durable and beautifully finished hardwood case, the RC-1E's classic design and wide moisture measurement range make it a valuable addition to your toolkit. The RC-1E has been a favourite among dry kiln operators for years!

## Your Benefits:

- Easy-to-read analog display
- Measures moisture in Douglas Fir using a three-range scale (6%-80%, 6%-11%, 11%-25%, and 25%-80%)
- Also available with Southern Pine correction as RC-1E/SP
- Built-in calibration check
- Built-in battery check
- Auto shut-off timer
- Size: 17x20x8cm (6 1/2" X 8" X 3")
- Weight: 1,5Kg. (3 lbs. 8 oz.)
- Rugged construction ensures years of reliable use
- 9V battery
- 1-year warranty